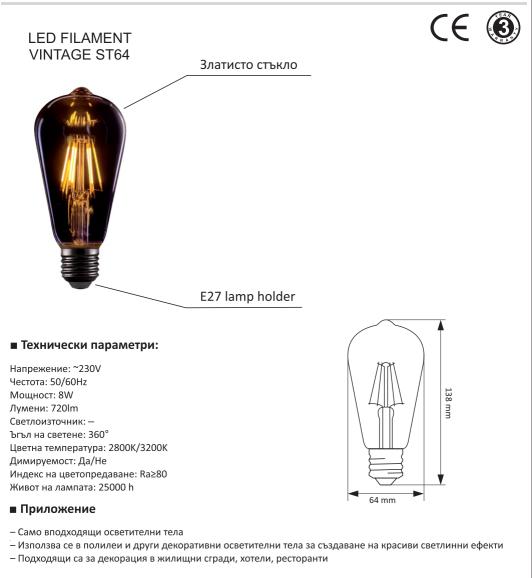

## EL®MARK

#### MANUAL INSTRUCTION LAMPS AND COMPONENTS

WARM WHITE

**IP20** 

BG- LED лампа; EN - LED lamp; SRB- Sijalice LED; HR- LED žarulje; BIH Sijalice LED; SLO- LED svetila; HU- LED lámpa; RO- Becuri cu LED; GR- Λαμπτήρες LED; MK - LED светилка; SK - LED lampa; PL - Lampa LED; P - Lâmpada LED; IT -Lampada a LED



- Instant 100 % light, no warm-up time
- Easy replacement of classic conventional lamps
- Environmentally friendly: contains no mercury or other hazardous substance

### EL®MARK

# ИНСТРУКЦИЯ ЛАМПИ И КОМПОНЕНТИ

BG- LED лампа; EN - LED lamp; SRB- Sijalice LED; HR- LED žarulje; BIH Sijalice LED; SLO- LED svetila; HU- LED lámpa; RO- Becuri cu LED; GR- Λαμπτήρες LED; MK - LED светилка; SK - LED lampa; PL - Lampa LED; P - Lâmpada LED; IT -Lampada a LED



#### • Характеристика на лампите

- Елегантен дизайн, идеален за декоративни инсталации
- Много ниска консумация на енергия
- Незабавно 100% светлина, без време за загряване
- Лесна подмяна на класически конвенционални лампи
- Лампи без живак