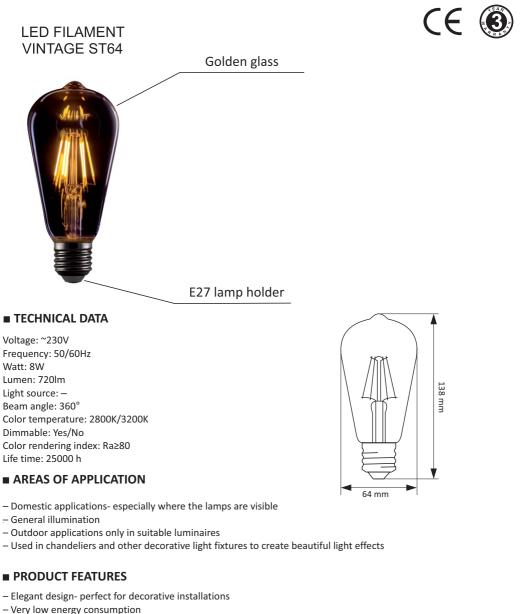

## EL®MARK

#### MANUAL INSTRUCTION LAMPS AND COMPONENTS

WARM WHITE

**IP20** 

BG- LED лампа; EN - LED lamp; SRB- Sijalice LED; HR- LED žarulje; BIH Sijalice LED; SLO- LED svetila; HU- LED lámpa; RO- Becuri cu LED; GR- Λαμπτήρες LED; MK - LED светилка; SK - LED lampa; PL - Lampa LED; P - Lâmpada LED; IT -Lampada a LED



- Instant 100 % light, no warm-up time
- Easy replacement of classic conventional lamps
- Environmentally friendly: contains no mercury or other hazardous substance

### EL®MARK

# ИНСТРУКЦИЯ ЛАМПИ И КОМПОНЕНТИ

BG- LED лампа; EN - LED lamp; SRB- Sijalice LED; HR- LED žarulje; BIH Sijalice LED; SLO- LED svetila; HU- LED lámpa; RO- Becuri cu LED; GR- Λαμπτήρες LED; MK - LED светилка; SK - LED lampa; PL - Lampa LED; P - Lâmpada LED; IT -Lampada a LED



#### • Характеристика на лампите

- Елегантен дизайн, идеален за декоративни инсталации
- Много ниска консумация на енергия
- Незабавно 100% светлина, без време за загряване
- Лесна подмяна на класически конвенционални лампи
- Лампи без живак